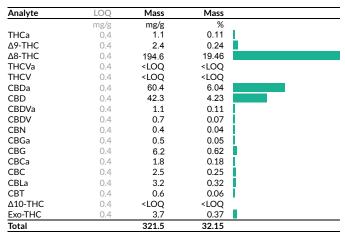

**Pass** 

0.24%

Total THC\* (Calculated Decarboxylated Potential) 10.27%

Total CBD\*\* (Calculated Decarboxylated Potential)

32.15%

Total Cannabinoids Analyzed

Method: CH SOP 4400

1 Serving = , 1g

servings/container

\*Total THC = THCa \* 0.877 + d9-THC. \*\*Total CBD = CBDa \* 0.877 + CBD. LOQ = Limit of Quantification; NR = Not Reported; ND = Not Detected

>ULOQ = above upper LOQ. ULOQ for pre-harvest hemp = 5% and 4% for CannaZoom Concentrates.